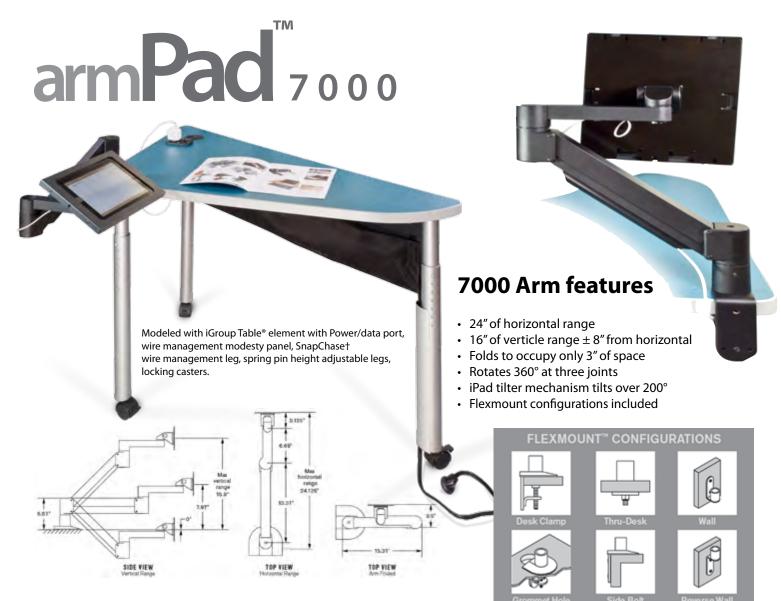

armPad 7000

armPad 7000 armPad 7000 with No Home Button

The armPad 7000 is available with clamp mount or grommet mount, placed to offer the greatest number of positoning options. Located near the user edge, the iPad can be placed at keyboard height so you don't have to scrunch up your posture and use your lap.

Position your iPad anywhere needed for hands-free comfort. Easily changes from portrait to landscape.

Specialized security key keeps armPad<sup>™</sup> securely closed.