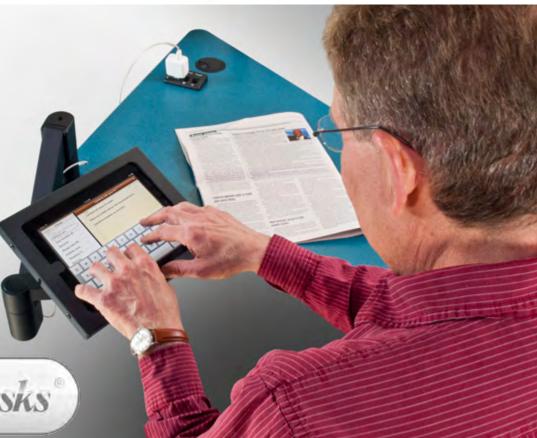

## Support your iPad® "hands free"

- Free-up work surface space
- Stow iPad in mid-air, out of the way
- More freedom
- Security enclosure
- "No Home Button" version restricts access for better classroom control

armPad 7000 armPad 7000 with No Home Button

The armPad 7000 is available with clamp mount or grommet mount, placed to offer the greatest number of positoning options. Located near the user edge, the iPad can be placed at keyboard height so you don't have to scrunch up your posture and use your lap.

Position your iPad anywhere needed for hands-free comfort. Easily changes from portrait to landscape.

Specialized security key keeps armPad<sup>™</sup> securely closed.