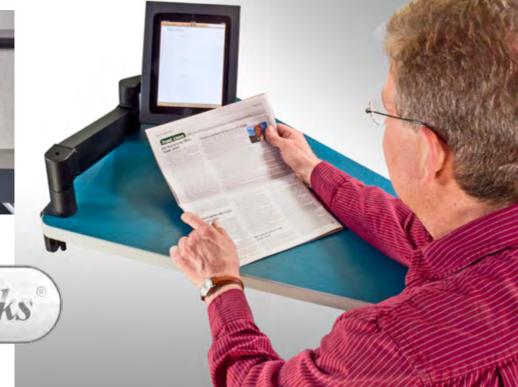

## Support your iPad® "hands free"

- Free-up work surface space
- Stow iPad in mid-air, out of the way
- More freedom
- Security enclosure
- "No Home Button" version restricts access for better classroom control

armPad 7000 armPad 7000 with No Home Button

The armPad 7000 is available with clamp mount or grommet mount, placed to offer the greatest number of positoning options. Located near the user edge, the iPad can be placed at keyboard height so you don't have to scrunch up your posture and use your lap.

Position your iPad anywhere needed for hands-free comfort. Easily changes from portrait to landscape.

Specialized security key keeps armPad<sup>™</sup> securely closed.